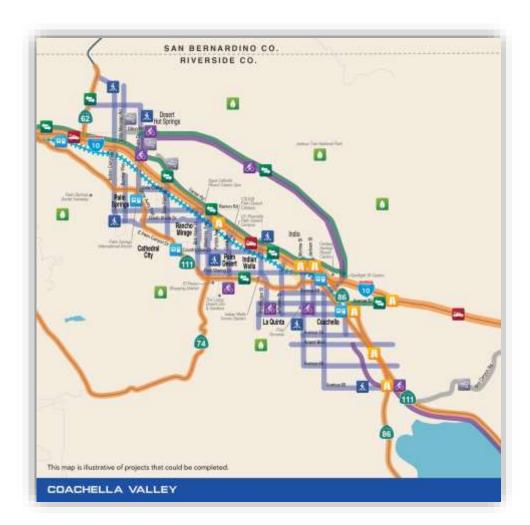

# **2024 DRAFT TRAFFIC RELIEF PLAN**

Page 5

# 2024 Draft Traffic Relief Plan: Looking Forward

- Identifies County-wide transportation projects and services
- Developed from public input
- Billions of dollars in transportation investment
- Updates the 2020 Commission-adopted TRP
- <u>NOT</u> funded: Unless approved by voters

# **TRP Example Projects**

• Improve connections to I-10, Highway 111 and SR-86

• Pothole repairs and road maintenance • Local safety improvements, and traffic management systems

- Coachella Valley Rail
- Transit priority lanes, zero-emission buses, bus shelters and improving access and affordability

• Bridges, regional resilient infrastructure and flood control investments on:

• Indian Canyon, Gene Autry Trail, Dillon Road, and Box Canyon Drive

- CV Link extensions and Palm Desert Link
- Complete streets and multi-modal connections Transportation