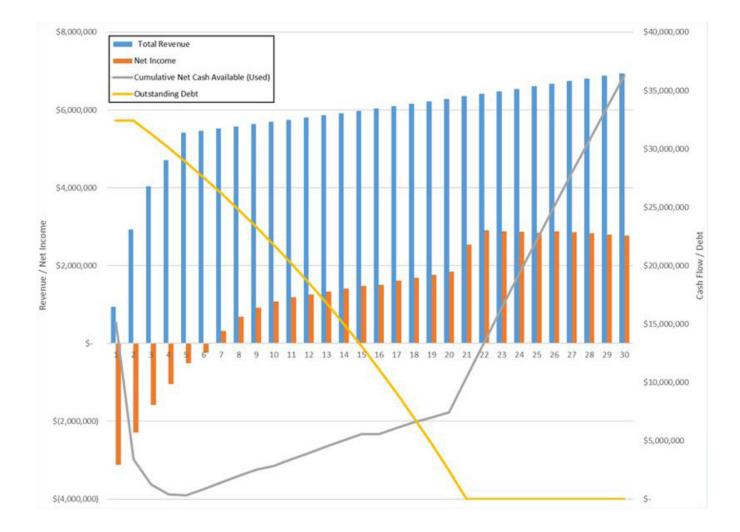

# **Economic Impact & Regional Investment**

Over 30 years:

| Revenue<br>Scenario | TRP<br>Estimated<br>Investment | Jobs<br>Supported | Workforce<br>Income | Economic<br>Output |
|---------------------|--------------------------------|-------------------|---------------------|--------------------|
| <b>One-Cent</b>     | \$25 billion                   | 168,000*          | \$10.9 billion**    | \$30.9 billion**   |

# Ensure revenues raised in each region stay there

Note: Totals may not add due to rounding

\*Jobs Supported = An Industry-specific mix of full-time, part-time, and seasonal employment that orted by Page 12

project expenditures this includes Direct, Induced, and Indirect Jobs supported