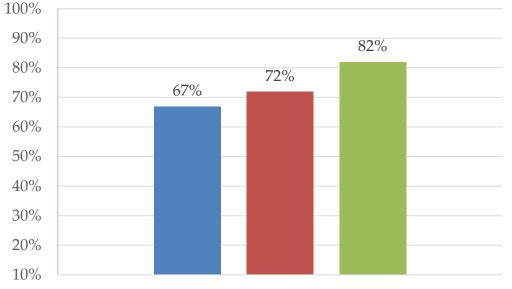

# 2023 Public Survey

Transportation Funding Support

Support for funding measure: Riverside County Voters

- Support for funding measure: Coachella, Indio, La Quinta and surrrouinding area voters
- Great or some need for funding

**67%** of **Riverside County voters** initially support a transportation funding measure

**72%** of **Coachella**, **Indio**, **La Quinta and surrounding area voters** initially support transportation funding measure

**82%** of **Riverside County voters** see a need for transportation funding