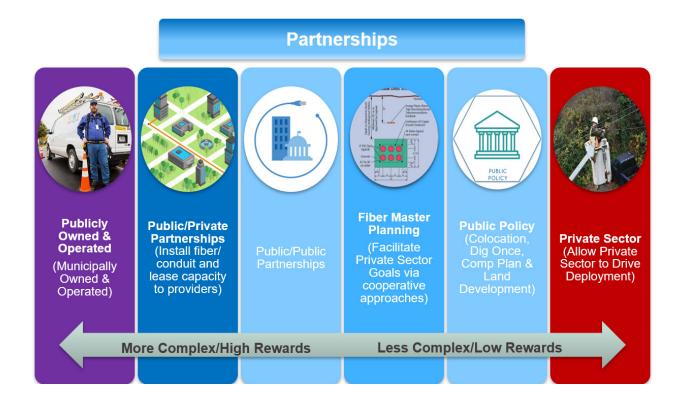

# **Coachella Valley**

- CVAG administers funding distribution
- Transportation Project Prioritization Study (TPPS)
- VMT mitigation, support TOD/housing, CVMSHCP
- Projects funding for multiple categories