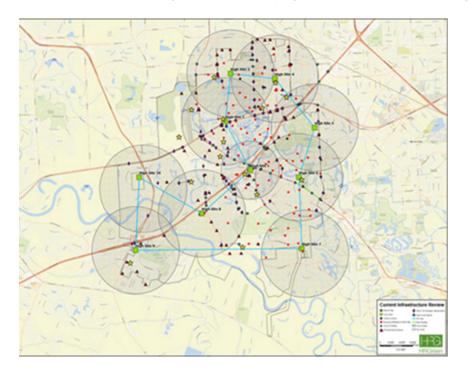

een has staff who work with those components for our municipal clients all day, every day. Utilizing their expertise and efficiency in these areas in collaboration with our broadband team adds depth, productivity and effectiveness.

HR Green will bring the data we receive into GIS (providing a map of existing infrastructure and related assets) and a technical memorandum of our findings. This can be a powerful process. For the City of Sugar Land, TX, we worked with their departments to bring together their broadband related assets and developed the below map.

When we showed this map in a meeting of the City leadership, one of the top leaders in the City commented, "I have never seen this before." It also played a significant role in helping us develop plans for improving their broadband.



## DELIVERABLE

► GIS map of current community assets



**Broadband Master Plan** 

▷ City of Coachella

## TASK 5: ASSESSMENT OF PRIVATELY AND NON-CITY OWNED BROADBAND RESOURCES

Task 5 contains several important steps.

**Market Assessment:** The FCC collects data from providers. HR Green accesses that information to determine what broadband services providers report they offer in community, what coverage and speeds they report, what technology they use, pricing plans, etc. This is important information because many grants base their eligibility on this data. It is known to have flaws and inaccuracies, so it needs to be checked.

Subsequent tasks provide the opportunity to get "ground-truthed" data that can be used to check the accuracy of this FCC data. HR Green will provide these da