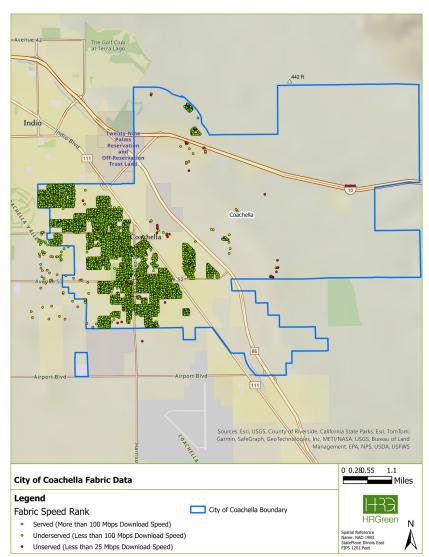

iling lists of assets that are helpful to include in our map.
- In the stakeholder meetings, we will ask for information on any broadband related infrastructure they have (conduit, wireless assets, fiber, etc.). Often, these questions are for City Department leaders so any information they have is included.
- Field verification. HR Green has staff who provide field data collection and broadband infrastructure assessment. This can be challenging to define in scope and costs. For HR Green, these costs are based on hours and expenses. We will provide a number of hours and related costs that we think will be appropriate for collecting data on City-owned broadband assets. Through our sub-consultant Advantec, we anticipate having some information already from their work on the CV Sync project.





#### **Broadband Master Plan**

▷ City of Coachella

The inspection, verifications and inventories in the Scope of Work section on Page 15 of your RFP is a well thought out plan for developing a good understanding and documentation of City-owned broadband assets and capacity. We acknowledge this list and include it in our Scope.

We want to reiterate that HR Green is a 110 year old civil engineering firm that includes a business line devoted to Broadband. That combination fits very well with this section of your study. Documenting pavement project plans, CIP, real estate that could apply to broadband and vertical assets are all very typical components of civil engineering. HR Green has staff who work with those components for our municipal clients all day, every day. Utilizing their ex