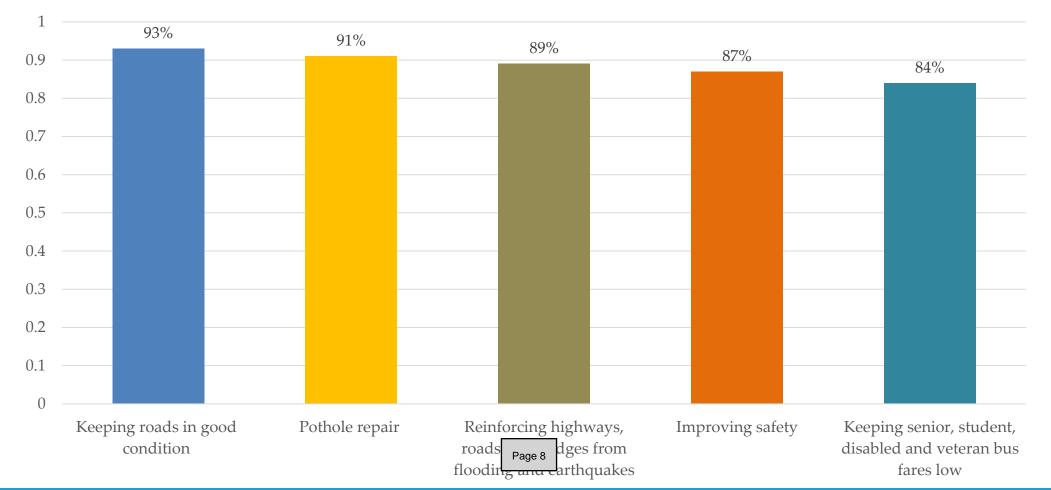

# 2023 Public Survey

Coachella Valley residents' transportation priorities ranking (very or somewhat important)

4

**67%** of **Riverside County voters** initially support a transportation funding measure

**72%** of **Coachella**, **Indio**, **La Quinta and surrounding area voters** initially support transportation funding measure

**82%** of **Riverside County voters** see a need for transportation funding