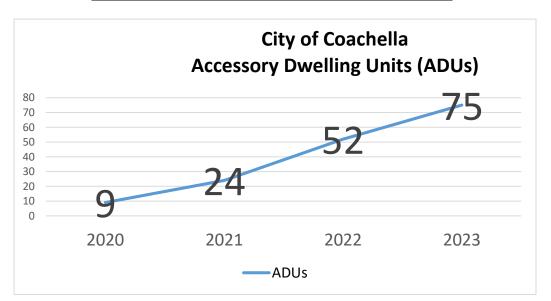

City Manager announced Suavecito Sunday at Veterans Park on Sunday at 4:00 pm, 4<sup>th</sup> District State of the County on Monday at 7:30 at Fantasy Springs, commended Code Enforcement and entered CVAG has placed 5 unsheltered residents of Coachella into the program. Shout out to the Planning Department and Building & Safety for the successful ADU workshop. Lift to Rise asked the City to join their panel for the 2024 Planning Association California State conference.