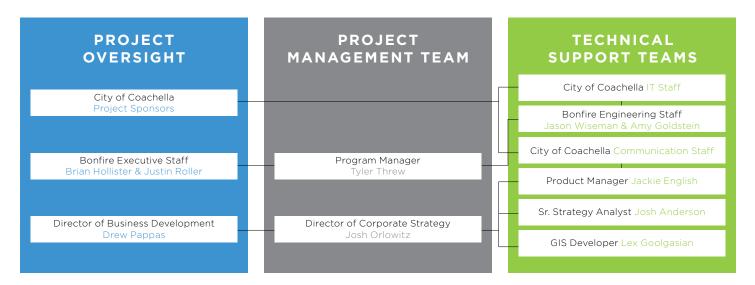

cGIS Pro and Comsof. Additionally, Lex is responsible for software design and development on assigned projects for data automation and end user applications including desktop and web.

#### **SUBCONTRACTORS**

Bonfire does not foresee the need to leverage any of our partners or subcontractors on this project. Bonfire has an in-house Broadband Planning team that focuses specifically on working with municipalities, counties, Tribal entities, etc. to become their strategic broadband advisors and assist with driving high-speed and affordable internet access throughout the community. If the need to bring on external partners arises, we will review any potential subcontractor(s) with the City for approval before any work is performed by external partners.

#### **PROJECT ORGANIZATIONAL CHART**



The Project Oversight stakeholders, including the City of Coachella and Bonfire staff, will collectively work to provide oversight, vision, and guidance and serve as project executive sponsors. The Project Management Team will execute the full scope of the project as outlined in the Broadband Master Plan.

- The Program Manager will serve as the main-pointof-contact (MPOC) and support the City of Coachella Project Oversight stakeholders. This role will also support technical engineers perform tasks related to establishing "middle mile" and "last mile" connection readiness and utilize staff to review permit application procedures and Master License Agreements to bring an in-depth understanding to the installation of broadband infrastructure in the rights-of-ways (ROW) for the City.
- The