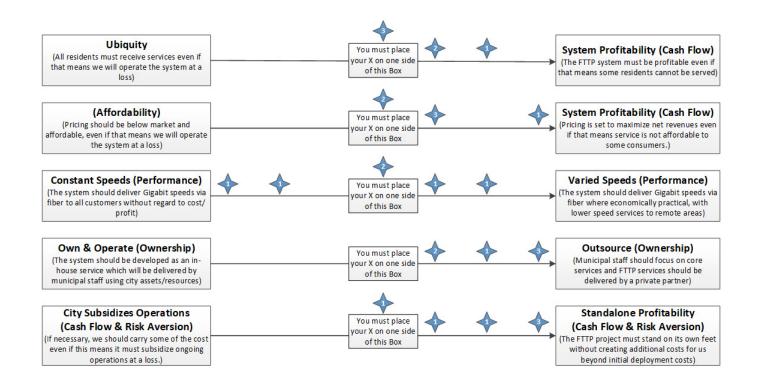

.

These goals can consist of what broadband coverage the community leaders want residents, businesses and public sector entities to have; what forms of solutions they want to explore to fill gaps and address present and future concerns, the role they think the community should have in solutions, etc. These are important to understand as options for solutions are explored.

If City staff want to pursue a different approach or presentation of information, we are glad to do that.

### **DELIVERABLES**

- Presentation for City Council (to be coordinated with staff)
- > One work session to present data and develop goals
- ► Notes from City Council session (to be discussed with staff)

Below is an example of one visioning tool:

## **Council Competing Values Framework for Broadband Networks**





#### **Broadband Master Plan**

City of Coachella

## TASK 9: FEASIBILITY ANALYSIS - OPTIONS TO IMPROVE FIBER AND BROADBAND CONNECTIVITY (HIGH-LEVEL DESIGN)

"Feasibility" is a term that can have several meanings in broadband.

Typically, feasibility is a step that is taken if the City decides to build and own infrastructure. That would include the longer list of bullet points on Page 18 in your RFP. The thought process is that this level of feasibility is needed to help the City determine if building and owning will pay for itself and if it can be financed. To have that full picture, you have to know revenue, capital costs, operational costs, debt service, etc. Those will tell you if the project is sustainable and if financing institutions will provide the capital needed to build and