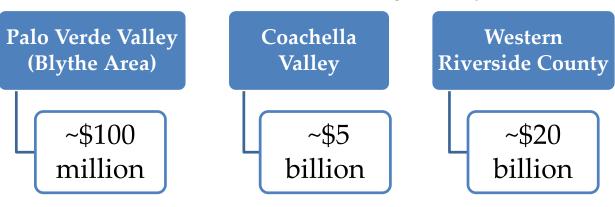

# 2024 Draft Traffic Relief Plan: Looking Forward

- Identifies County-wide transportation projects and services
- Developed from public input
- Billions of dollars in transportation investment
- Updates the 2020 Commission-adopted TRP
- <u>NOT</u> funded: Unless approved by voters

# **Economic Impact & Regional Investment**

Over 30 years:

| Revenue<br>Scenario | TRP<br>Estimated<br>Investment | Jobs<br>Supported | Workforce<br>Income | Economic<br>Output |
|---------------------|--------------------------------|-------------------|---------------------|--------------------|
| <b>One-Cent</b>     | \$25 billion                   | 168,000*          | \$10.9 billion**    | \$30.9 billion**   |