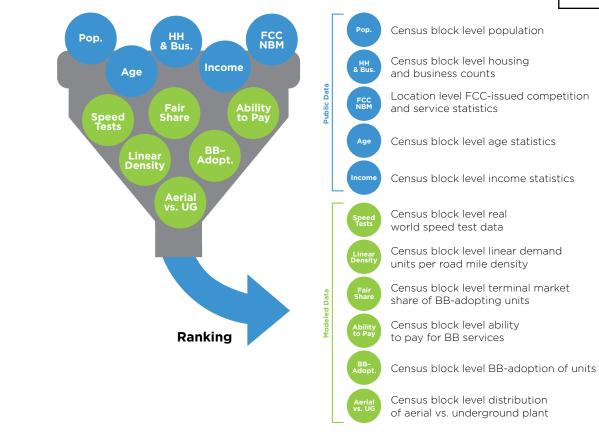

licly available data from the FCC National Broadband Map for demographic and internet access insights more broadly including statistics on internet usage and computer usage at the census-block level. For provider and broadband availability, the FCC National Broadband Map will serve as a primary data source, offering detailed coverage and technology types used by ISPs in the area. Bonfire uses this data with our proprietary analysis tool to ultimately rank areas of need. This allows our team to drill down anywhere within the City, including area-by-area or to the census block level, to visually depict the broadband landscape. Data includes total demand points, broadband adoption rates, demand points per linear mile, median income, high-speed availability, etc.

#### DATA ANALYTICS PROCESS



#### 2. External Needs Assessment

Beyond surveying, Bonfire will orchestrate a series of targeted workshops with external stakeholders—spanning government officials, educational institutions, businesses, and residential communities—to gather insights on their current and future internet needs, preferences, and expectations. These interactive sessions will be planned and facilitated to delve into each group's unique broadband requirements, with a focus on identifying both immediate and long-term objectives.

To ensure inclusivity and comprehensive representation, we will collaborate with the City to invite a diverse range of participants. Our approach includes the use of structured workshop questions and open discussion formats, allowing us to capture an array of qualitative data on inte